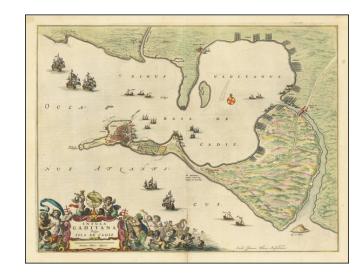

## **Description:**

Scarce map of the area around Cadiz, which first appeared in Blaeu's Atlas Maior.

The map provides an excellent plan of Cadiz and its harbor and fortifications, with numerous sailing ships of different sizes throughout the surrounding waters. The Bridge to the mainland from the island is shown, as are the contiguous coastal areas which were producing salt.