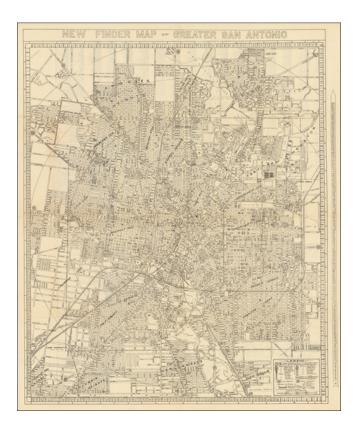

## **Description:**

Fine large map of San Antonio, Texas published by Southwell Map Company in 1935.

The map provides a fine overview of San Antonio, densely packed with street names, highways, and neighborhoods.

In the lower right, a legend identifies a wide range of schools both public and private, U.S. and State Highways, parks, cemeteries, and the city limits.