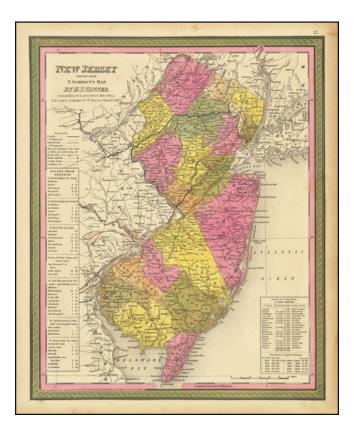

## New Jersey Reduced From T. Gordon's Map. By H.S. Tanner. 1847

| Stock#:<br>Map Maker: | 72391<br>Mitchell  |
|-----------------------|--------------------|
| Date:                 | 1847               |
| Place:                | Philadelphia       |
| Color:                | Hand Colored       |
| <b>Condition:</b>     | VG                 |
| Size:                 | $12 \ge 15$ inches |
| Price:                | SOLD               |

## **Description:**

A detailed and attractive map of New Jersey, published by SA Mitchell in Philadelphia.

The map is hand colored by county, showing roads, canals, towns, steamship routes and other interesting details.

Includes railroads and proposed railroads and a number of tables of distances, stage routes, canal routes and populations.