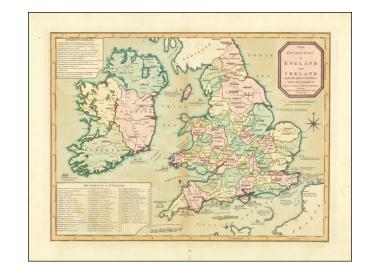

## The Invasions of England and Ireland with all their Civil Wars Since the Conquest . . . 1797

**Stock#:** 72388

Map Maker: Laurie & Whittle

Date: 1797
Place: London
Color: Hand Colored

**Condition:** VG

## **Description:**

Detailed map depicting the invasions of England and Ireland.

Shows the positions of the British, French and Spanish Fleets, with details and two extensive keys, giving the military history of England and of Ireland.