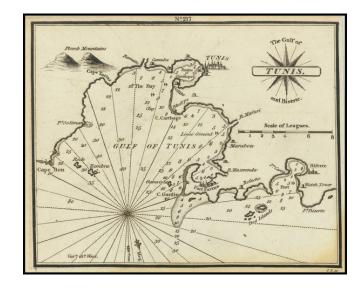

#### The Gulf of Tunis and Biserte

**Stock#:** 72372 **Map Maker:** Heather

Date: 1802
Place: London
Color: Uncolored

**Condition:** VG

**Size:**  $7.5 \times 6$  inches

Price: SOLD

## **Description:**

Rare antique engraved chart of the Gulf of Tunis, published by William Heather in London.

The chart is oriented with south at the top. It includes soundings, some topographical features, anchorages, and currents.

The city of Tunis, Biserte and Port Farina are shown, along other locale information.