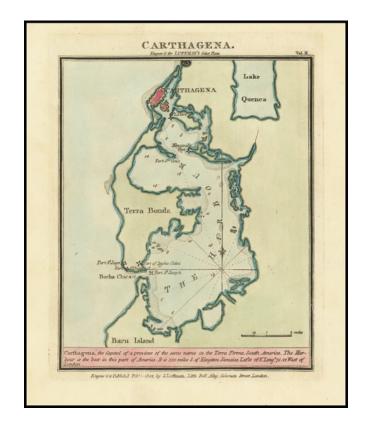

## **Description:**

Rare harbor chart of Carthagena, modern-day Colombia, published in London by John Luffman.

The chart shows soundings within the harbor, as well as forts guarding the all-important Bocha Chica, more forts at the closer entrance to the city, and the fortifications of the city itself.

The text at the bottom notes:

Carthagena, the Capital of a province of the same name in the Terra Firma, South Ameirca. The Harbour is the best in this part of America. It is 320 miles S. of Kingston, Jamaica...