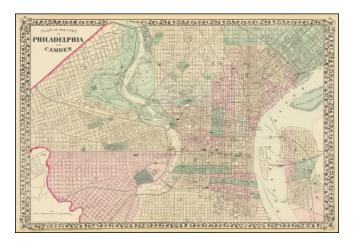

## Barry Lawrence Ruderman Antique Maps Inc.

7407 La Jolla Boulevard La Jolla, CA 92037 www.raremaps.com

(858) 551-8500 blr@raremaps.com

Plan of the City of Philadelphia and Camden

| Stock#:<br>Map Maker: | 72365<br>Mitchell Jr. |
|-----------------------|-----------------------|
| Date:<br>Place:       | 1876<br>Philadelphia  |
| Color:                | Color                 |
| <b>Condition:</b>     | VG+                   |
| Size:                 | 22 x 14.5 inches      |
| Price:                | SOLD                  |

## **Description:**

Scarce map of Philadelphia, hand colored by wards, and showing streets, parks, buildings, depots, public buildings, wharfs, roads, islands, ferry crossings, etc.

This is a very unique format of the map, which appeared only briefly in Mitchell's *New General Atlas*. Beautiful wash color example.