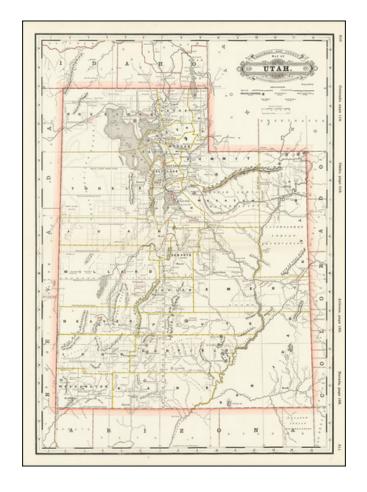

## **Description:**

One of the earliest obtainable railroad maps of Utah, published by George Cram.

Shows railroads, towns, cities, mountain ranges, and Indian reservations of that time.

From Cram's Standard American Railway Atlas, one of the scarcest and most sought after of all American atlases of the period.