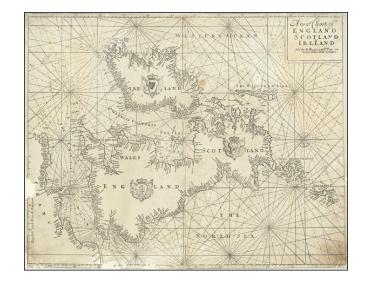

## A new Chart of England Scotland & Ireland Sold by R. Mount and T. Page on Great Tower Hill London

**Stock#:** 72359

Map Maker: Mount & Page

Date: 1750 circaPlace: LondonColor: UncoloredCondition: Good

## **Description:**

Restored example of Mount & Page's sea chart of the British Isles.

The map is oriented with west at the top and provides a fine contemporary charting of the general coastlines of the British Isles.

Shows the Coats of Arms of England, Scotland and Ireland.