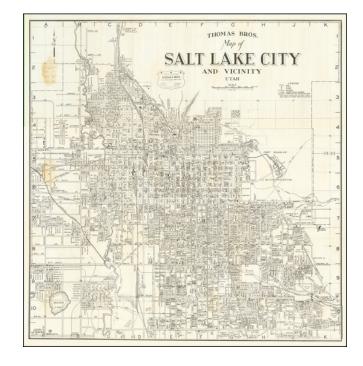

## **Map of Salt Lake City and Vicinity Utah**

**Stock#:** 72348

Map Maker: Thomas Brothers

Date: 1935 circa
Place: Los Angeles
Color: Uncolored

**Condition:** VG

**Size:** 21 x 21.5 inches

**Price:** SOLD

## **Description:**

Detailed vintage street map of Salt Lake City, Utah, published by George Coupland Thomas, of Thomas Bros., in the 1930s.

The map shows the State Capitol and Temple Square. Many important public buildings are labeled, as are almost all of the streets. Fort Douglas is also shown. Neighborhood and Addition names are noted.