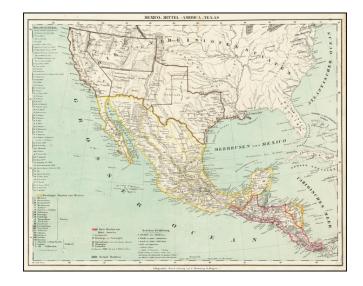

## **Description:**

One of the great early western territorial atlas maps of the Southwest.

Issued between the Treaty of Guadalupe Hidalgo and the Gadsden Purchase, the map includes excellent topographical details, towns, forts, rivers, mountains, and many Indian names.

Fascinating early borders for Texas and Utah. Names many Indian Tribes, forts, etc.

The map demonstrates the marvelous printing style of mid-19th Century German publishers.