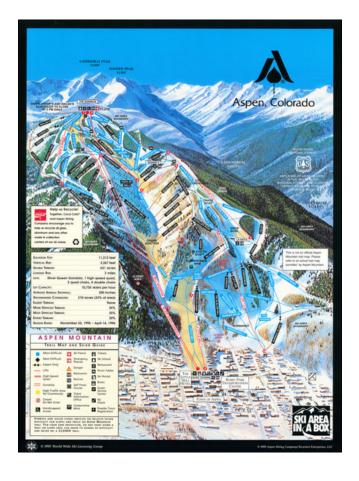

## **Description:**

Attractive vintage poster bird's-eye view of Aspen, Colorado, and Aspen Mountain.

The map shows a host of ski runs down the mountain into the town of Aspen.

The map was issued by World Wide Ski Licensing Group, Aspen Skiing Company, and Teewinot Enterprises.