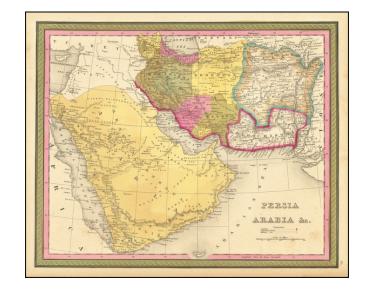

## **Description:**

Detailed map centered on the Arabian peninsula. published in Philadelphia by SA Mitchell.

The map provides a nice depiction of the "Arabia Deserta", with many place names and wells located.

In the Emirates, El Katif, Bahhreinm, Oozoomahb and Taroot are shown on the north coast, along with the so-called Pearl Bank.

Curiously few place names are shown in the area of Dubai and Abu Dhabi).