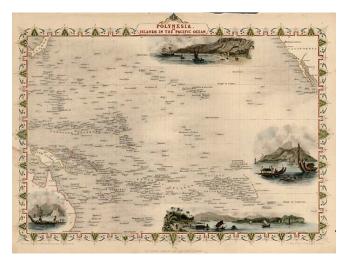

## Barry Lawrence Ruderman Antique Maps Inc.

7407 La Jolla Boulevard La Jolla, CA 92037

www.raremaps.com

(858) 551-8500 blr@raremaps.com

Polynesia, or Islands In the Pacific Ocean

| Stock#:<br>Map Maker: | 7232<br>Tallis  |
|-----------------------|-----------------|
| Date:                 | 1851            |
| Place:                | London          |
| Color:                | Hand Colored    |
| <b>Condition:</b>     | VG+             |
| Size:                 | 13 x 9.5 inches |
| Price:                | SOLD            |

## **Description:**

Gorgeous full colour example of this wonderful map of the South Pacific, with large vignettes of Kalakakooa Sandwich Islands, Otaheite, the Harbour of Dory in New Guinea and Resolution Bay, Marquesas. Engraved for R. Montgomery Martin's Illustrated Atlas. Tallis was one of the last great decorative map makers. His maps are prized for the wonderful vignettes of indigenous scenes, people, etc. Gorgeous full colour example.