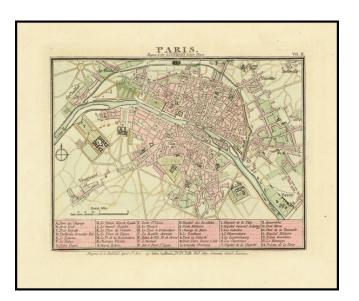

## **Description:**

Rare harbor and city plan of Paris, France, published in London by John Luffman.

The bottom of the map features a key with dozens of landmarks noted.

Maps by John Luffman are very scarce on the market, this being the first time we have had this one.