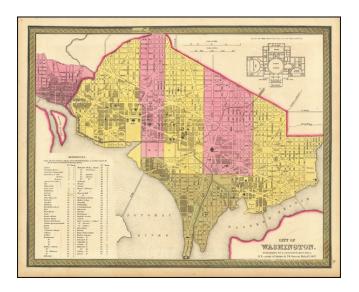

## **Description:**

Antique hand-colored engraved map of Washington, D.C., from *Mitchell's Universal Atlas*.

The map is hand-colored by ward and shows streets, buildings, bridges, railroad lines, etc.

There is a key to the main buildings and a plan of the Capitol.