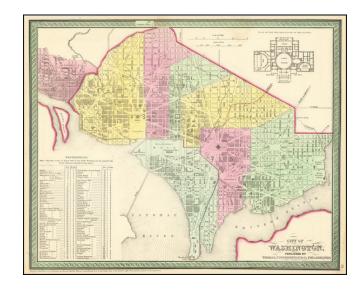

## **Description:**

 $Hand\text{-}colored\ engraved\ antique\ map\ of\ Washington,\ D.C.,\ published\ in\ Philadelphia\ by\ Thomas,\ Cowperthwait\ \&\ Co.$ 

The map is hand-colored by ward and shows streets, buildings, bridges, railroad lines, etc.

The map provides a key to the main buildings and a plan of the Capitol.