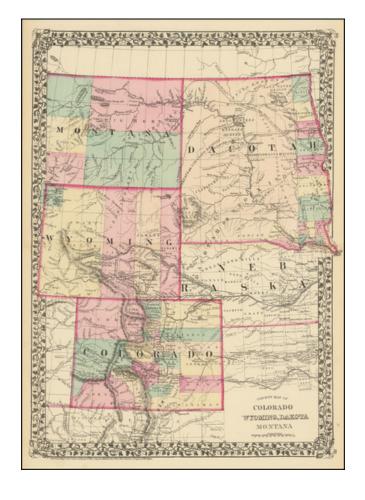

## County Map of Colorado, Wyoming, Dakota Montana

Stock#: 72282 Map Maker: Mitchell

**Date:** 1876

**Place:** Philadelphia

**Color:** Color **Condition:** VG+

**Size:** 14.5 x 19.5 inches

**Price:** \$ 245.00

## **Description:**

Detailed regional map of Montana, Wyoming, Colorado, Dakota and Nebraska, which appeared in only a few editions of Mitchell's *New General Atlas*.

Only 5 counties shown in Montana and 4 in Wyoming. Fremont's Route is shown, as is the Caravan Route to Santa Fe.

A number of early railroad lines and stations are shown, as are post offices, other towns, the Pony Express route, forts, mountains, rivers, etc.