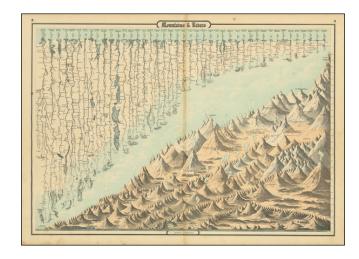

## **Mountains & Rivers**

**Stock#:** 72278

Map Maker: Johnson & Browning

Date: 1861Place: New YorkColor: Hand Colored

**Condition:** Good

**Size:** 24 x 17 inches

Price: SOLD

## **Description:**

Decorative example of Johnson & Browning's mountains and rivers plate, showing the lengths of the principal rivers of the world and heights of the principal mountains.

Delineates volcanoes, mountain lakes and other features. Includes names and distances, and identifies continents. An interesting and decorative item.