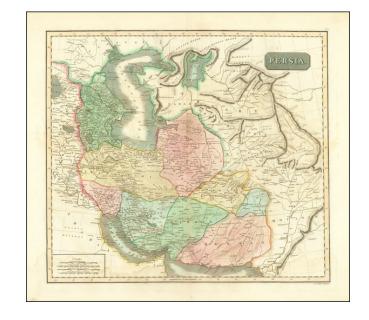

## Persia [shows Armenia]

**Stock#:** 72267 **Map Maker:** Thomson

**Date:** 1817

Place: Edinburgh Color: Hand Colored

**Condition:** Good

**Size:**  $20 \times 17.5$  inches

**Price:** SOLD

## **Description:**

Detailed antique engraved map of Persia, hand-colored by provinces, published in Edinburgh in 1817 by John Thomson.

The map extends to Armenia and the Persian Gulf in the west and to Moultan and the Indus River in the east. Shows, towns, roads, rivers, lakes, mountains, etc.