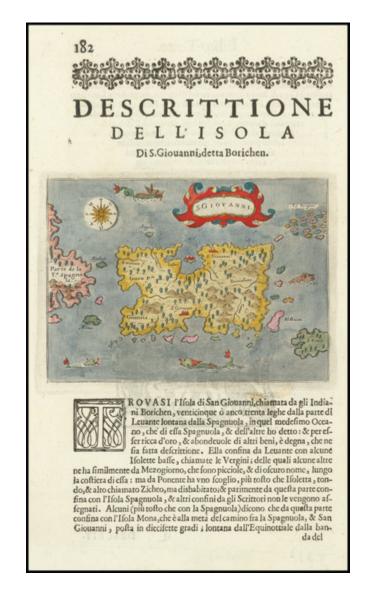

#### **Description:**

Marvelous example of Porcacchi's map of the Island of Puerto Rico.

One of the earliest obtainable maps of the Island and one of the few published in the 16th Century.

Excellent topographical detail, if a bit conjectural, and naming many locations. Includes decorative cartouche, 4 sea monsters and a compass rose. Also shows the Virgin Islands, with a large St. Croix

### [Puerto Rico] S.Giovanni

(Croce) shown.

An important early map for collectors of this Island.

**Detailed Condition:**