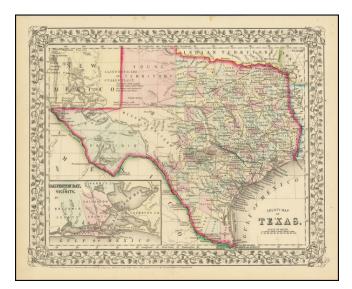

## **Description:**

Detailed map of Texas, colored by counties, with inset map of Galveston region.

The western portion of the state is still dominated by Young, Bexar, El Paso and Presidio Counties. Notes in the west show the Llano Estacado.

An excellent regional map of the period.