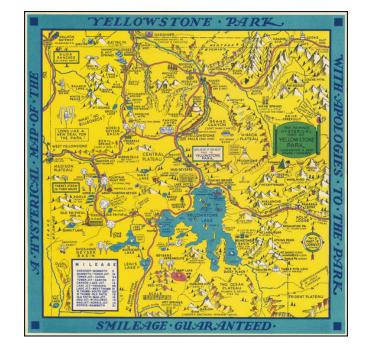

## A Hysterical Map Of The Yellowstone Park -- With Apologies To The Park -- Smileage Guaranteed

**Stock#:** 72244

Map Maker: Lindgren Brothers

**Date:** 1936

Place: Spokane, WA Color: Hand Colored

**Condition:** VG+

## **Description:**

"Hatched & Scratched by Jolly Lindgren," this comic pictorial map is full of puns and comic vignettes related to Yellowstone and environs.

The Lindgren Brothers issued a number of other silly whimsical maps of national parks and other parts of the West. This is one of two Yellowstone maps.