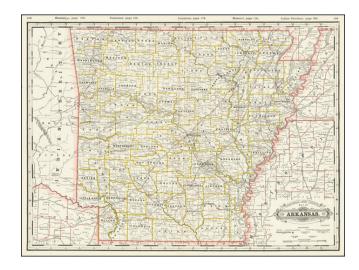

## Railroad and County Map of Arkansas

Stock#: 72243 Map Maker: Cram

Date: 1887Place: ChicagoColor: Condition: VG+

**Size:** 22.25 x 16 inches

Price: SOLD

## **Description:**

Highly detailed antique railroad map of Arkansas, from a rare early edition of Cram's *Standard American Railway Atlas*.

The map shows counties, railroads, railway stations, township surveys, mountains, rivers, lakes, and a host of other early details. It also shows county seats, Money Order Post Offices, and other commerce details.

The map includes the characteristic decorative title seen on these 1880s Cram railroad maps. This was the best large format commercial atlas map of Arkansas from the period.