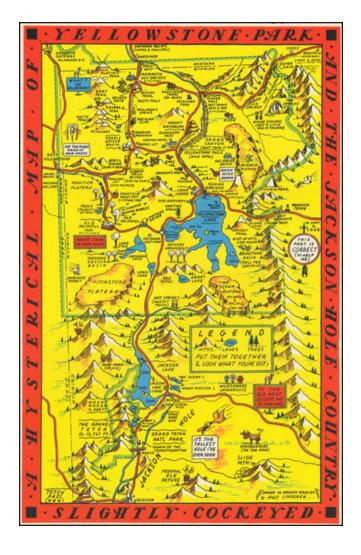

## A Hysterical Map Of Yellowstone Park And The Jackson Hole Country. Slightly Cockeyed.

**Stock#:** 72216

Map Maker: Lindgren Brothers

**Date:** 1936

Place: Spokane, WA

**Color:** Color **Condition:** VG+

## **Description:**

"Drawn in Broken English by Jolly Lindgren," this comic pictorial map is full of puns and comic vignettes related to Yellowstone and environs.

The Lindgren Brothers issued a number of other silly whimsical maps of national parks and other parts of the West.