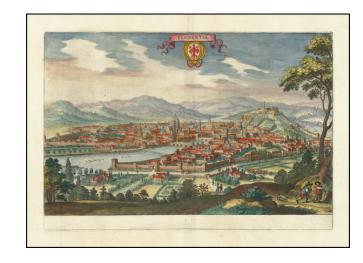

## [Florence] Florentia

**Stock#:** 72182 **Map Maker:** Merian

Date: 1640Place: FrankfurtColor: Hand Colored

**Condition:** VG

**Size:** 13.5 x 8.5 inches

**Price:** SOLD

## **Description:**

Decorative birdseye view of Florence on the Arno River, from Merian's *Neuwe Archontologica Cosmica* . . . , published circa 1640.

A number of the major buildings are clearly identifiable, including the Duomo in the center of town. Shows buildings, churches, bridges, fortified walls of the city, and the surrounding hillside, etc. Coat of arms and banner title.