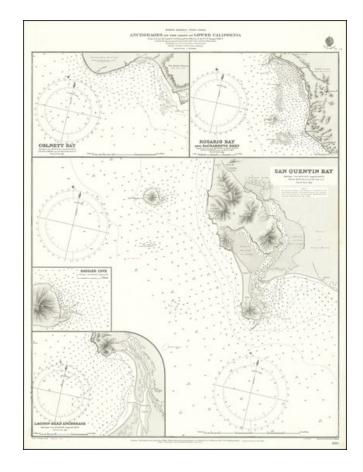

## Anchorages on the Coast of Lower California (San Quentin Bay, Colnett Bay, Rosario Bay and Sacramento Reef, Hasler Cove, Lagoon Head Anchorage)

**Stock#:** 72173

Map Maker: British Admiralty

Date: 1889 (1898)
Place: London
Color: Uncolored

## **Description:**

Finely executed sea chart showing Anchorages on the west coast of Baja California, published by the British Admiralty.

The present chart is updated to 1898, with smaller corrections in red pen up to 1929.