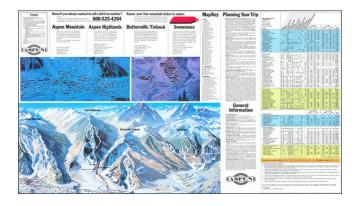

## **Description:**

Vintage Aspen, Colorado ski brochure featuring a bird's eye view of the town of Aspen and local mountains.

The brochure features images of three paintings by Bill C. Brown, the famous ski mountain painter: Aspen; Snowmass; Aspen Mountain, Aspen Highlands, Buttermilk/Tiehack, and Snowmass.

The views include a key to local businesses mostly ski lodges and hotels.