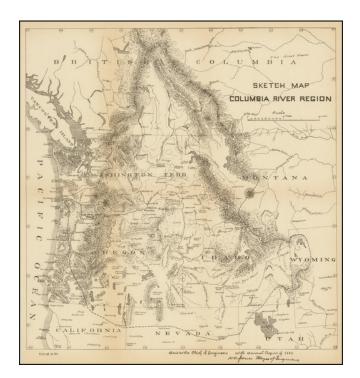

## **Sketch Map Columbia River Region**

| Stock#:<br>Map Maker:                            | 72152<br>United States Bureau of<br>Topographical Engineers       |
|--------------------------------------------------|-------------------------------------------------------------------|
| Date:<br>Place:<br>Color:<br>Condition:<br>Size: | 1885<br>Washington, D.C.<br>Uncolored<br>VG<br>14.7 x 15.7 inches |
| Price:                                           | SOLD                                                              |

## **Description:**

Detailed map of the Northwest, centered on the Columbia River Basin.

A scarce map, focused on topographical and hydrographical details.