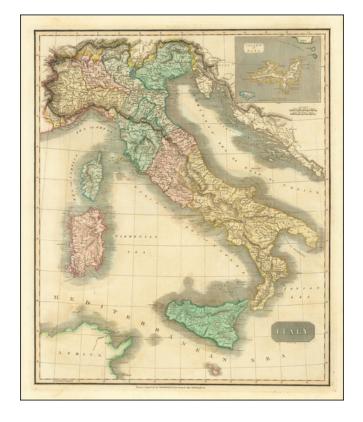

## Italy [includes Elba, Malta, Sicily, Sardinia & Corsica]

**Stock#:** 72147 **Map Maker:** Thomson

Date: 1814
Place: Edinburgh
Color: Color

**Condition:** VG

**Size:**  $19 \times 23$  inches

Price: SOLD

## **Description:**

Striking map of Italy, colored by Kingdoms. Includes Sicily, Malta, Corsica and Sardinia.

Shows towns, rivers, mountains, lakes, islands, etc. Large inset of Elba. One of the best large format English maps of the period.