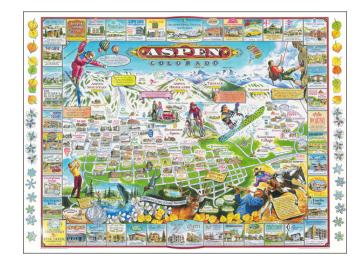

## **Description:**

Lively pictorial map of Aspen, Colorado, published by White Mountain Puzzles of Jackson, New Hampshire.

The map is centered on the town of Aspen, with the four major ski resorts, Aspen Mountain, Aspen Highlands, Tiehack and Snowmass arrayed in the distance. A number of vignettes illustrate the recreation and tourist options in the area, with the map offering further local business advertising.

The map is framed with local advertising.