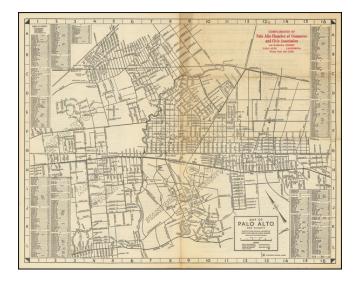

## Map of Palo Alto and Vicinity Compiled From Official Records of Santa Clara and San Mateo Counties

- Stock#:72135Map Maker:Slonakers Printing House
- Date:1940 circaPlace:Palo Alto, CaliforniaColor:UncoloredCondition:GoodSize:16 x 13 inches

## **Description:**

Vintage map of Palo Alto, Atherton, and Menlo Park, California, as well as the campus of Stanford University, published by the Chamber of Commerce of Palo Alto.

The map was printed by Slonaker's Printing House.

Early street maps of Palo Alto and its vicinity are scarce.