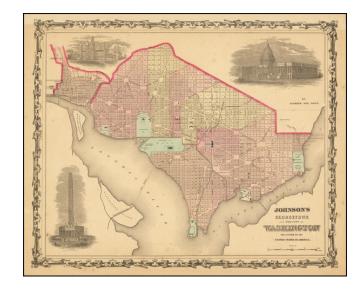

## **Description:**

Decorative map of Washington D.C. and Georgetown, with excellent detail and insets of several area monuments.

One of the most decorative maps of Washington D.C. during the Civil War to appear in a commercial atlas.

The map includes inset images of the U.S. Capitol, the Smithsonian Institution, and the Washington Monument.