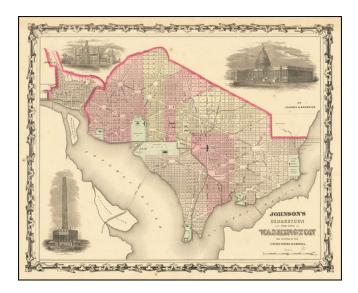

## **Description**:

Decorative antique map of Washington D.C. and Georgetown, with excellent detail and insets of several area monuments.

One of the most decorative maps of Washington D.C. during the Civil War to appear in a commercial atlas.

The map includes inset images of the U.S. Capitol, the Smithsonian Institution, and the Washington Monument.