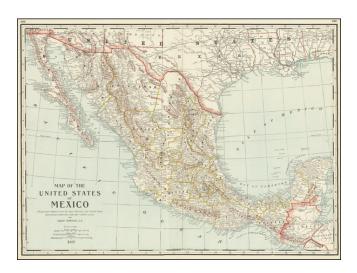

## Map of the United States of Mexico Drawn and compiled from the latest Mexican and United States Government authorities and other reliable source. By Oscar Hinrichs, C.E.

| Stock#:    | 72127 |
|------------|-------|
| Map Maker: | Cram  |

## **Description**:

Highly detailed map of Mexico, from a rare early edition of Cram's *Standard American Railway Atlas*.

Shows 22 railroads, railway stations, township surveys, mountains, rivers, lakes, and a host of other early details.