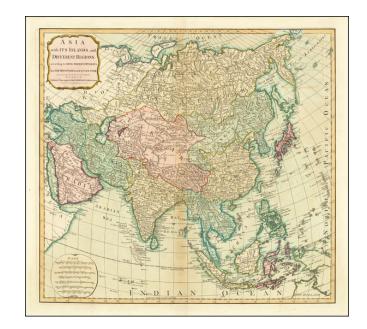

## Asia Its Islands, and Different Regions according to their Modern Divisions also The Discoveries made by Capt. Cook

**Stock#:** 72118

Map Maker: Laurie & Whittle

Date: 1799 Place: London

Color: Hand Colored

## **Description:**

Finely colored example of Laurie & Whittle's map of the continent of Asia.

The map includes an unsual projection for the Philippine Island and Japan.

The east coast of Sachallin Island is still not well known.