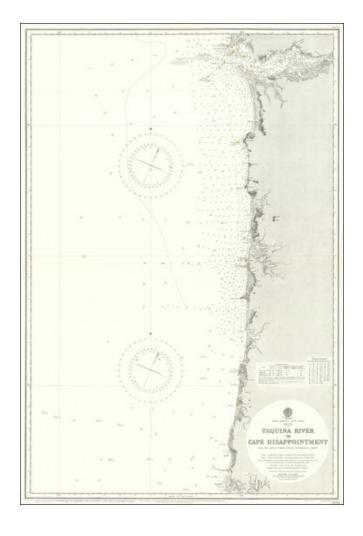

## Yaquina River to Cape Disappointment From The Latest United States Government Charts

**Stock#:** 72111

Map Maker: British Admiralty

Date: 1900 (1925)
Place: London
Color: Uncolored

**Condition:** VG

**Size:** 26.5 x 39 inches

## **Description:**

Detailed sea chart of the portion of the coast of Oregon, published by the British Admiralty

The chart extends from Newport, Oregon and Yaquina Bay in the south to the mouth of the Columbia River.

Centered on Tillamook Bay and Netarts Bay.