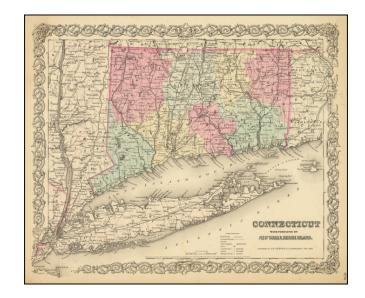

## Colton's Connecticut with Portions of New York & Rhode Island

**Stock#:** 72101 **Map Maker:** Colton

Date: 1855Place: New YorkColor: Hand Colored

**Condition:** VG+

**Size:** 15.5 x 13 inches

**Price:** SOLD

## **Description:**

Detailed map of Connecticut and Long Island, colored by counties and showing towns, counties, townships, post offices, depots, rivers, railroads, and substantial additional details. Decorative border.

A terrific map, from JH Colton, one of the most prolific American mapmakers of the mid-19th century.