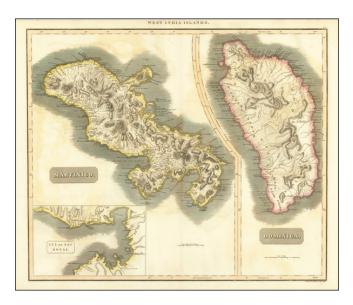

## Barry Lawrence Ruderman Antique Maps Inc.

7407 La Jolla Boulevard La Jolla, CA 92037

www.raremaps.com

(858) 551-8500 blr@raremaps.com

Martinico [and] Dominica

| Stock#:           | 72096          |
|-------------------|----------------|
| Map Maker:        | Thomson        |
| Date:             | 1815           |
| Place:            | Edinburgh      |
| Color:            | Hand Colored   |
| <b>Condition:</b> | VG             |
| Size:             | 23 x 20 inches |
| Price:            | Not Available  |

## **Description:**

Gorgeous pair of maps of the Islands of Martinique and Dominica, with excellent topographical detail. Includes Cul De Sac Royal.

One of the best large format English maps of the period to cover these two islands.