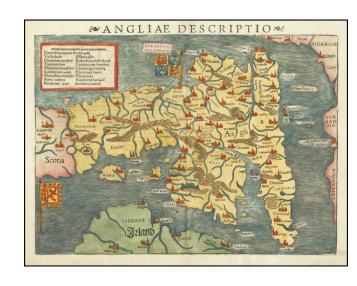

## **Description:**

Interesting early map of the British Isles, which appeared in Munster's *Cosmographia universalis*.

The map is oriented with east at the top, and includes two elaborate flags, one of England and one for Scotland.

A tablet gives a list of place names in Latinized form and in English.