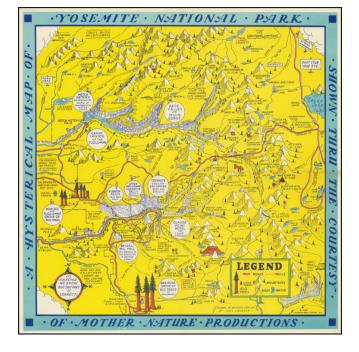

## A Hysterical Map Of Yosemite National Park Shown Through the Courtesy of Mother Nature Productions

**Stock#:** 72079

Map Maker: Lindgren Brothers

**Date:** 1948

Place: Spokane, WA

**Color:** Color **Condition:** VG

## **Description:**

Nice example of this rare pictorial map of Yosemite, "Drawn in Broken English by Jolly Lindgren."

This comic pictorial map is full of puns and comic vignettes related to Yosemite. In all, a remarkable amalgam of early Yosemite history, early structures and sites, along with whimsical observations.

The compass rose vignette includes a note that "It's cockeyed we know but this part is correct!"

The Lindgren Brothers issued a number of other silly whimsical maps of national parks and other parts of the West. This Yosemite map is one of the last of the series and perhaps the rarest.

This is the second of two Lindgren Brothers maps of Yosemite.