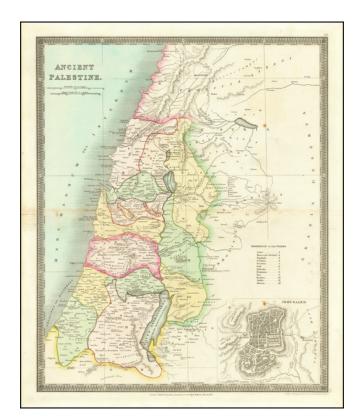

## Striking Map of Ancient Palestine

Scarce map of Ancient Palestine, published by Henry Teesdale of London.

The map is colored to show the 12 Tribes of Israel, with ancient placenames.

Includes an inset plan of Jerusalem.