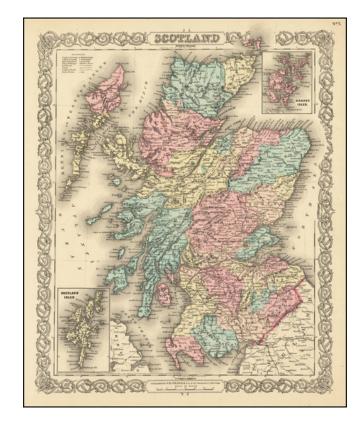

## **Scotland**

**Stock#:** 72069 **Map Maker:** Colton

Date: 1855Place: New YorkColor: Condition: VG

**Size:** 13 x 15.5 inches

Price: SOLD

## **Description:**

Decorative and nicely detailed map of Scotland, colored by counties and showing towns, roads, railroads, rivers, mountains, islands, etc.

Insets of the Shetland Isles and the Orkney Isles. An excellent pre-Civil War map. JH Colton was one of the two pre-eminent American publishers of maps and atlases in the mid-19th Century.

Fine attractive color.