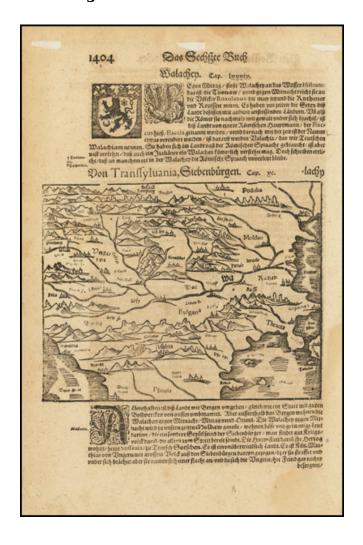

## Von Transylvania, Siebenburgen

**Stock#:** 72065 **Map Maker:** Munster

Date: 1590 circaPlace: BasleColor: Uncolored

**Condition:** VG

**Size:** 8 x 6 inches

**Price:** Not Available

## **Description:**

Interesting early regional map, centered on Transylvania and Bulgaria, from Munster's Cosmographia.

Shows towns, rivers, mountain, islands, etc.

Munster's *Cosmographia* was one of the most influential geographical works of the 16th Century. It was published in a number of editions over a half century and was continuously revised and updated to include new illustrations and updated information.