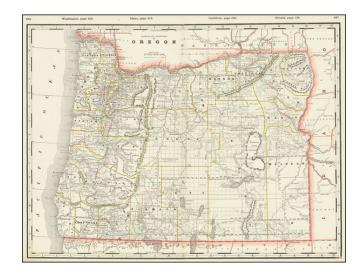

## **Railroad and County Map of Oregon**

**Stock#:** 72061 **Map Maker:** Cram

Date: 1884Place: ChicagoColor: Outline Color

**Condition:** VG+

**Size:** 22 x 16.5 inches

**Price:** SOLD

## **Description:**

Highly detailed map of Oregon, published in Chicago by George Cram.

The map shows counties, railroads, railway stations, township surveys, mountains, rivers, lakes, Military Grants, Indian Reservations and other early details.

The best large format commercial atlas map of the period.