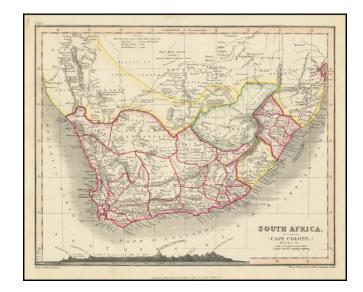

## **Description:**

Fine map of South Africa and contiguous regions, published in London by Dower.

The primary portion of the map is in red. Kaffraria, Zulu Territory and Great Namaqua Land are in yellow and Orange River Free State is in green.

Includes a coastal profile.