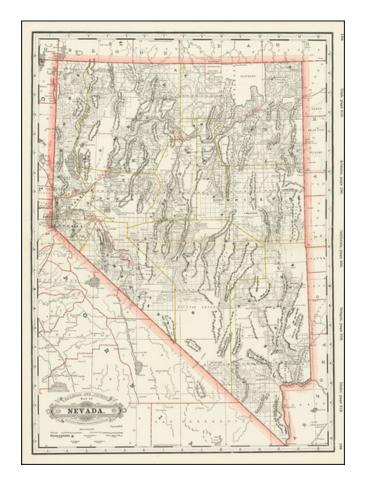

## Railroad and County Map of Nevada

**Stock#:** 72026 **Map Maker:** Cram

Date: 1884
Place: Chicago
Color: Outline Color

**Condition:** VG+

**Size:** 16 x 22 inches

**Price:** SOLD

## **Description:**

Highly detailed map of Nevada Territory, from a rare early edition of *Cram's Standard American Railway Atlas*.

The map shows counties, railroads, railway stations, township surveys, mountains, rivers, lakes, Military Grants, Indian Reservations and other early details.

The best large format commercial atlas map of Nevada issued in the period.