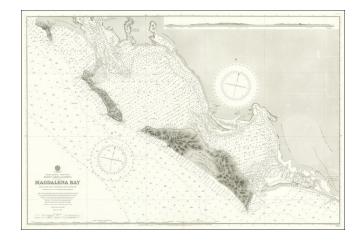

## (Baja California) Magdalena Bay From a United States Government Chart Published in 1898.

- Stock#:71992Map Maker:British Admiralty
- Date:1900 (updated to 1926)Place:LondonColor:UncoloredCondition:VG+Size:38.5 x 25 inches

## **Description:**

Large sea chart of Magdalena Bay on the Pacific Coast of Baja California.

The map was prepared for the British Admiralty based on American surveys conducted at the end of the 19th century.

The map covers the bay, including the large Isla Santa Margarita. It has comprehensive soundings as well as a detailed treatment of the topography.

A small red pen correction was made in 1926, before which the chart was updated in print to 1922.