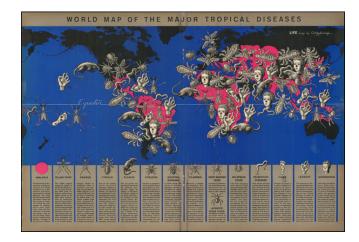

#### Tropical Disease Pictorial Map.

A world map by a well-known artist of the time (Boris Artsybasheff) illustrating an article on tropical diseases.

The use of ominous pictorial symbols for 15 diseases, combined with the size and location of the symbols on the map, effectively communicate the danger and urgency of the problem.