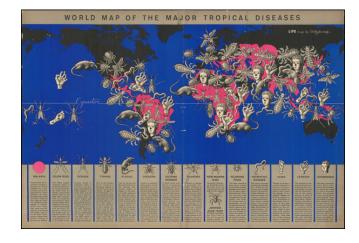

### Tropical Disease Pictorial Map.

A world map by a well-known artist of the time (Boris Artsybasheff) illustrating an article on tropical diseases.

The use of ominous pictorial symbols for 15 diseases, combined with the size and location of the symbols on the map, effectively communicate the danger and urgency of the problem.